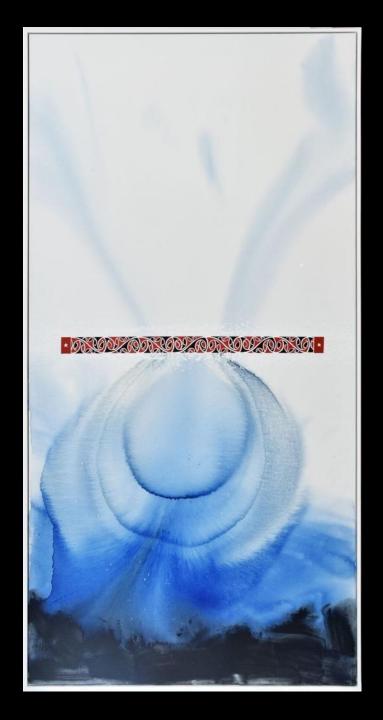

e are God's workmanship, created in Christ Jesus to do good works, which God prepared in advance for us to do'

#### **Phil 2.13**

'For it is God who works in you to will and to act in order to fulfill His **good** purpose'



## We connect to His purpose through....

**His Word** 

**Prayer** 

**Obedience** 











































### **POINTING PEOPLE TO GOD**



## **PULSE 2008**



















# FOLDER WALL LAMB'S BOOK OF LIFE SCAPE 2010 - 11

















## WHAKAPAI 2012 CONNELLS BAY SCULPTURE PARK

























## VENICE BIENNALE 2013 LAMBS BOOK OF LIFE, FOLDER ROOM













## **WORD WORKS 2011-13**

































## RATA 2012 TAURANGA ART GALLERY













#### **EXODUS PAINTINGS**























## HIKOI







#### **GARDEN OF EDEN PAINTINGS**









### A CONFESSION



# GOD HAS A UNIQUE PURPOSE FOR EACH OF US

John 15.5 'If you remain in me you will bear much fruit'