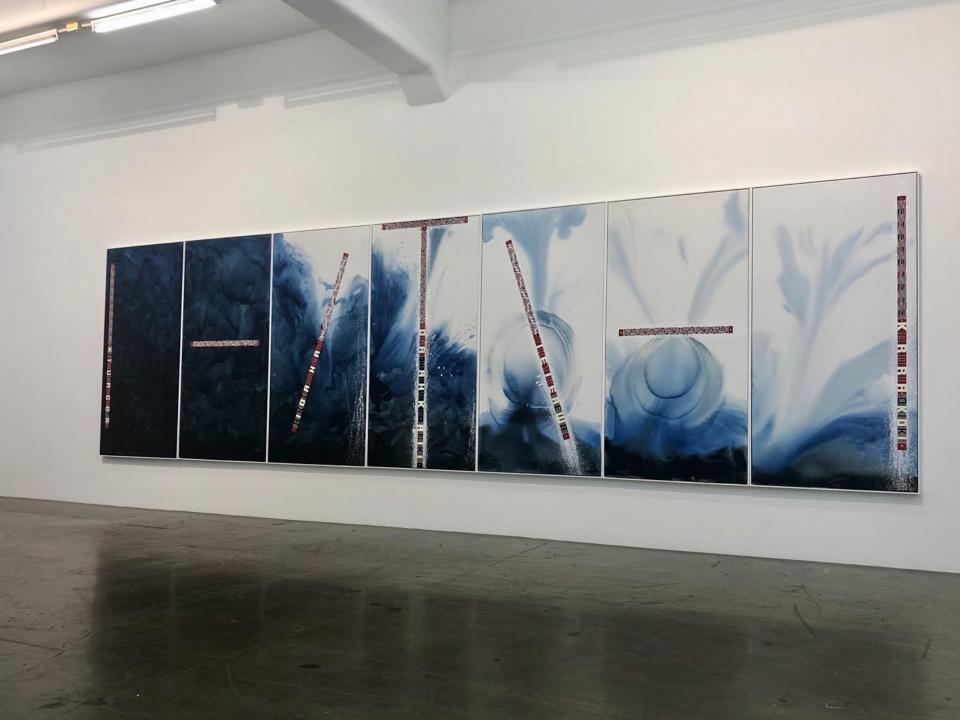

are God's workmanship, created in Christ Jesus to do good works, which God prepared in advance for us to do'

#### **Phil 2.13**

'For it is God who works in you to will and to act in order to fulfill His **good** purpose'



## We connect to His purpose through....

**His Word** 

**Prayer** 

**Obedience** 











































### **POINTING PEOPLE TO GOD**



## **PULSE 2008**



















# FOLDER WALL LAMB'S BOOK OF LIFE SCAPE 2010 - 11

















## WHAKAPAI 2012 CONNELLS BAY SCULPTURE PARK

























## VENICE BIENNALE 2013 LAMBS BOOK OF LIFE, FOLDER ROOM













## **WORD WORKS 2011-13**

































## RATA 2012 TAURANGA ART GALLERY













#### **EXODUS PAINTINGS**























## HIKOI







#### **GARDEN OF EDEN PAINTINGS**









### A CONFESSION



# GOD HAS A UNIQUE PURPOSE FOR EACH OF US

John 15.5 'If you remain in me you will bear much fruit'